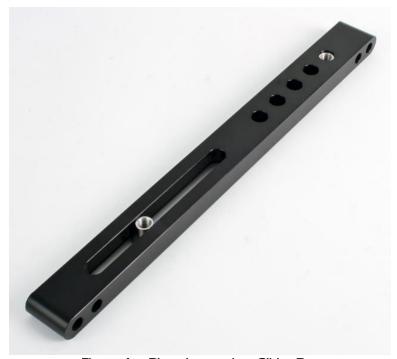

## Installation:

1. Bolt both of the seat mount slider bars to your seat brackets using the provided 3/8" thread inserts or the 5/16" thru bolt inserts depending on your seat design. Place the inserts in the slider bar so one of them fits in the slot while the other one fits into one of the five holes in the slider bar (Figure 1).

Figure 1 - Place Inserts into Slider Bar

- 2. Bolt the slider bars and inserts to your seat bracket using 3/8"-24 hardware.
- 3. Once you have a fabricated a floor structure into your vehicle, you can install the seat mount slider tracks into the vehicle. Bolt the slider tracks to the floor structure using 3/8"-24 countersink bolts.
- 4. Place the seat into the slider tracks. Use the push button quick release pins to locate your seat. Two of the quick pins will go on each side of the seat. The slider track has laser engraved numbers so all four quick pins will go in the corresponding matching holes.