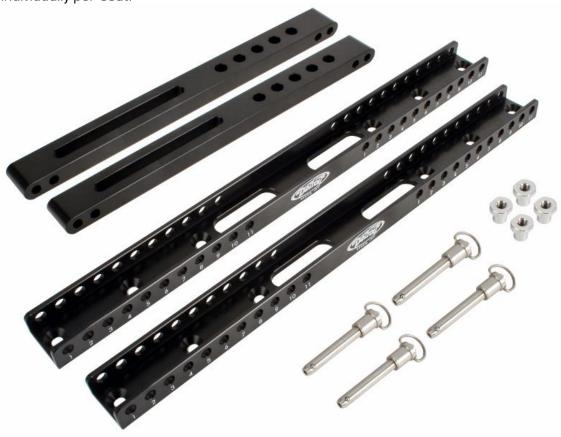

## Detroit Speed Universal Seat Slider Mount Kit P/N: 010111DS

Detroit Speed's Universal Seat Slider Mount Kit is CNC machined from 6061 aluminum and includes push button quick release pins. The seat mount slider track comes with laser engraved numbers to quickly identify your seat position with up to 7-1/2" of seat adjustment. This kit is sold individually per seat.

| Item | Description                   | Quantity |
|------|-------------------------------|----------|
| 1    | Seat Mount Slider Track       | 2        |
| 2    | Seat Mount Slider Bar         | 2        |
| 3    | Seat Mount 3/8" Thread Insert | 4        |
| 4    | Push Button Quick Release Pin | 4        |
| 5    | Instructions                  | 1        |